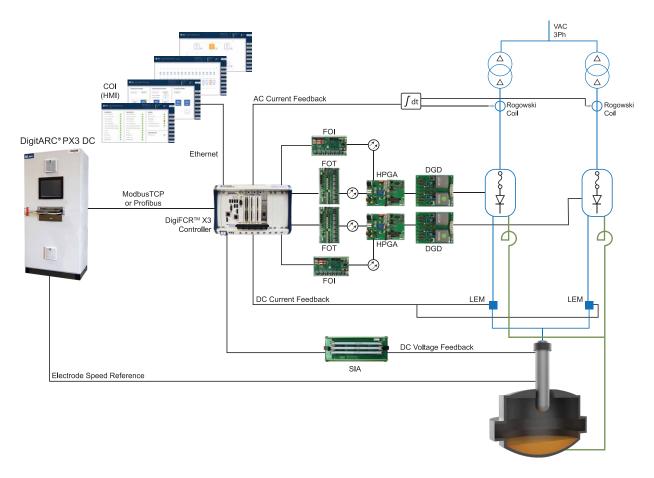

## DigiFCR™ X3

The DigiFCR™ X3 current regulator system is designed to control any kind of DC Electric Arc Furnace Rectifier fulfilling its needs on its finest. The single line power diagram below shows a typical topology of a DC Electric Arc Furnace.

DigiFCR™ X3 control boards is a microprocessor-based process controller with dedicated I/O system. It has been designed to be the controller of medium to large complexity SCR Bridges where the need for advanced control requirements, high speed of response, expanded diagnostic capability and various I/O interfaces are beyond the capability of conventional analog control.